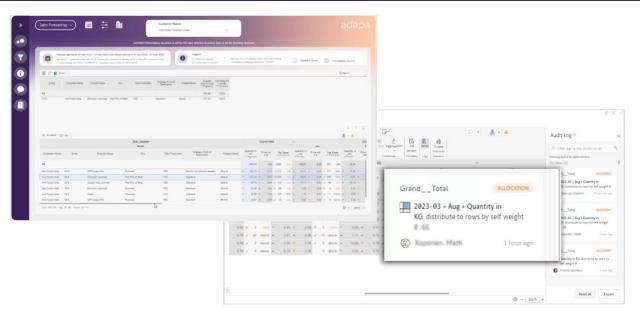

#### **Solution:**

Leverage Inforiver on Microsoft Power BI for

→ Business planning

- → Real-time user input capture
- → What-if simulation & rolling forecasts
- → Centralized writeback & data storage

## **Inforiver Feature Highlights:**

- → Distributed data entry from users in multiple locations
- → Data Pivoting
- → Formula engine for simplified calculations

- → Collaborative commenting
- → Audit trail
- → Data writeback